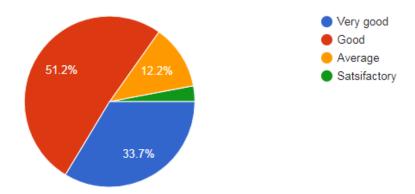

The parents of students from various departments have take part in this feedback process and a distribution diagram of the departments has shown in below.

1. How would you rate the infrastructure of the college? കോളേജിലെ അടിസ്ഥാന സൗകര്യങ്ങളെ താങ്കൾ എങ്ങിനെ വിലയിരുത്തുന്നു?