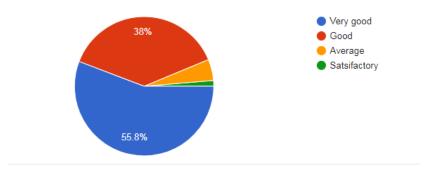

The parents of students from various departments have take part in this feedback process and a distribution diagram of the departments has shown in below.

1. How would you rate the infrastructure of the college? കോളേജിലെ അടിസ്ഥാന സൗകര്യങ്ങളെ താങ്കൾ എങ്ങിനെ വിലയിരുത്തുന്നു?