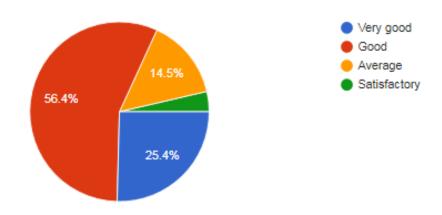

2. Are you and your Child happy with the academic ambience of the college? താങ്കളും താങ്കളുടെ മകൻ / മകൾ ഉം കോളേജിൻ്റെ അക്കാദമിക അന്തരീക്ഷത്തിൽ തൃപ്തരാണോ?

3. Does department or the college regularly inform you about performance of your child? കോളേജിൽ നിന്നോ ഡിപ്പാർട്ട്മെൻ്റിൽ നിന്നോ വിദ്യാർത്ഥിയുടെ പെർഫോർമൻസിനെക്കുറിച്ച് താങ്കളെ കൃത്യ സമയത്ത് അറിയിക്കാറുണ്ടോ?