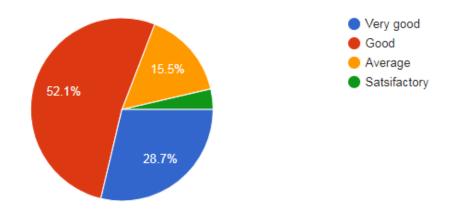

The parents of students from various departments have take part in this feedback process and a distribution diagram of the departments has shown in below.

1. How would you rate the infrastructure of the college? കോളേജിലെ അടിസ്ഥാന സൗകര്യങ്ങളെ താങ്കൾ എങ്ങിനെ വിലയിരുത്തുന്നു?