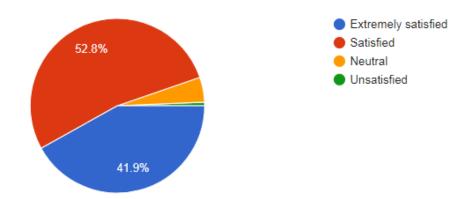

6. How would you rate the learning resources provided to students by the college? കോളേജിലെ പഠന സൗകര്യങ്ങളെ താങ്കൾ പൊതുവിൽ എങ്ങിനെ വിലയിരുത്തുന്നു?

7. How would you judge the library and sports facility? കോളേജിലെ ലൈബ്രറി സ്പോർട്സ് സൗകര്യങ്ങളെ എങ്ങിനെ നോക്കിക്കാണുന്നു