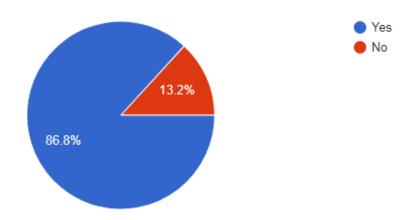

10. Weather the Administration/authorities are easily approachable regarding any queries? കോളേജ് പ്രിൻസിപ്പൽ HOD തുടങ്ങിയ അധികാരികളെ താങ്കൾക്ക് നേരിട്ട് സമീപിച്ച് കാര്യങ്ങൾ ബോധിപ്പിക്കാനാവാറുണ്ടോ?

11. Are you satisfied with the student discipline of the college? കോളേജിൽ വിദ്യാർത്ഥികളുടെ അച്ചടക്കത്തിൽ താങ്കൾ സംതൃപതനാണോ?