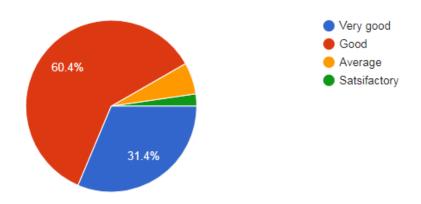

The parents of students from various departments have take part in this feedback process and a distribution diagram of the departments has shown in below.

1. How would you rate the infrastructure of the college? കോളേജിലെ അടിസ്ഥാന സൗകര്യങ്ങളെ താങ്കൾ എങ്ങിനെ വിലയിരുത്തുന്നു?