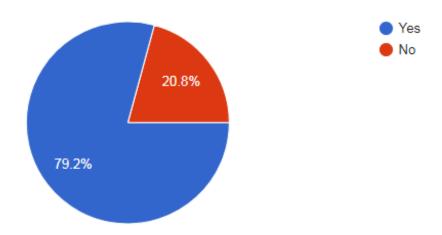

2. Are you and your Child happy with the academic ambience of the college? താങ്കളും താങ്കളുടെ മകൻ / മകൾ ഉം കോളേജിൻ്റെ അക്കാദമിക അന്തരീക്ഷത്തിൽ തൃപ്തരാണോ?

3. Does department or the college regularly inform you about performance of your child? കോളേജിൽ നിന്നോ ഡിപ്പാർട്ട്മെൻ്റിൽ നിന്നോ വിദ്യാർത്ഥിയുടെ പെർഫോർമൻസിനെക്കുറിച്ച് താങ്കളെ കൃത്യ സമയത്ത് അറിയിക്കാറുണ്ടോ?