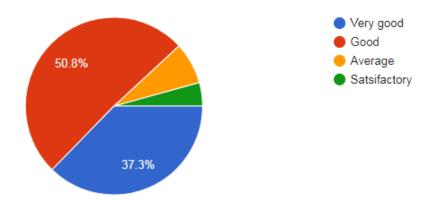

The parents of students from various departments have take part in this feedback process and a distribution diagram of the departments has shown in below.

1. How would you rate the infrastructure of the college? കോളേജിലെ അടിസ്ഥാന സൗകര്യങ്ങളെ താങ്കൾ എങ്ങിനെ വിലയിരുത്തുന്നു?