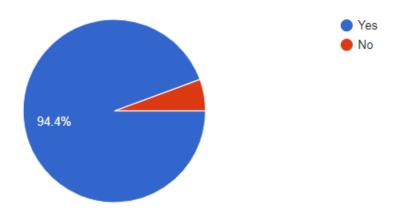

10. Weather the Administration/authorities are easily approachable regarding any queries? കോളേജ് പ്രിൻസിപ്പൽ HOD തുടങ്ങിയ അധികാരികളെ താങ്കൾക്ക് നേരിട്ട് സമീപിച്ച് കാര്യങ്ങൾ ബോധിപ്പിക്കാനാവാറുണ്ടോ?

11. Are you satisfied with the student discipline of the college? കോളേജിൽ വിദ്യാർത്ഥികളുടെ അച്ചടക്കത്തിൽ താങ്കൾ സംതൃപതനാണോ?