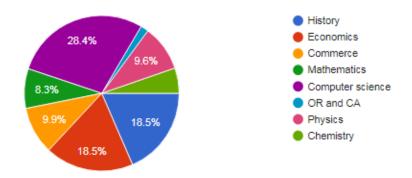

The parents of students from various departments have take part in this feedback process and a distribution diagram of the departments has shown in below.

1. How would you rate the infrastructure of the college? കോളേജിലെ അടിസ്ഥാന സൗകര്യങ്ങളെ താങ്കൾ എങ്ങിനെ വിലയിരുത്തുന്നു?