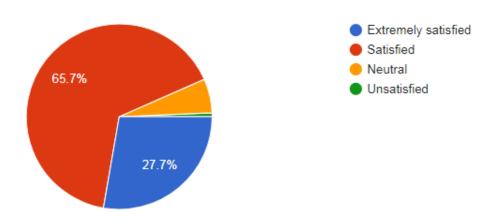

4. How do you rate the security arrangements and safety measures in the college? കോളേജിൽ വിദ്യാർത്ഥികളുടെ സുരക്ഷ സംവിധാനങ്ങളെ താങ്കൾ എങ്ങിനെ വിലയിരുത്തുന്നു?

5. What are your ward comments on academic skills and knowledge of the college faculty? കോളേജിലെ അദ്ധ്യാപകരുടെ അക്കാദമിക നൈപുണ്യത്തെക്കുറിച്ചും അറിവിനെക്കുറിച്ചും താങ്കളുടെ മകൻ / മകൾ ഏത് തരം അഭിപ്രായമാണ് പ്രകടിപ്പിച്ചത്?