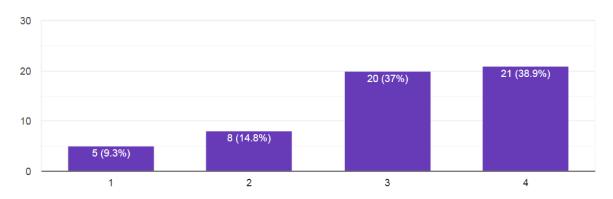

12. During your degree, how many courses or training programs have you taken outside the degree program?

13. During your degree, how many sports and cultural activities have you participated?