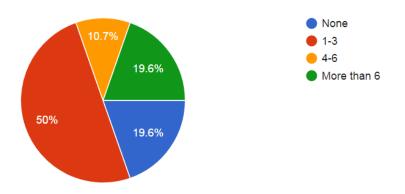

12. During your degree, how many courses or training programs have you taken outside the degree program?

13. During your degree, how many sports and cultural activities have you participated?