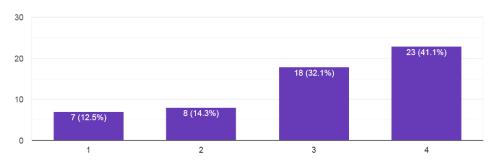

e                                                          |
| Freedom                                                          |
| Friendly teachers and good atmosphere                            |
| Climate                                                          |
| Excellent teaching facility                                      |
| College ambience                                                 |
| Campus                                                           |
| Eco friendly                                                     |
| Nature                                                           |
| National Service Scheme                                          |

# **Section B**

Students has given an overall rating on the below given parameters

## 16. Teaching Faculty/ Staff



# 17. Academic advising/mentoring by the faculty members



### 18. Easy access of faculty out of the class



#### 19. Infra Structure



# 20. Library



# 21. Laboratory



### 22. Exam Cell



# 23. Career guidance, placement and training cell



# 24. Discipline



### 25. Environment



### 26. Canteen



Coordinator IQAC

Principal