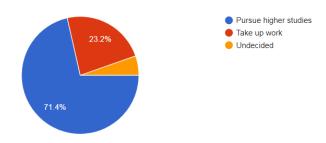

The analysis of the feedback has given below

1. Departments from which the students participated in the feedback

2. Course

3. What is your future plan?

4. From which among the following reason, you will suggest our college to your friends to take admission