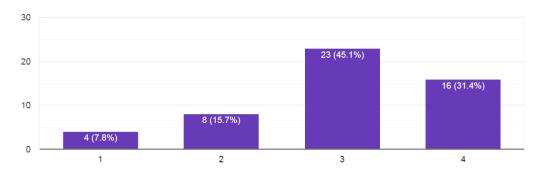

### **MES College Nedumkandam**

# Report on student's feedback of 2020 outgoing batch

An exit student feedback has been taken on the basis of different parameters and its analysis has also been carried out. There were 56 students from various department have given their feedback. The name and contact details of the students who took part in the feedback process kept confidential and the analysis were carried from the available data by IQAC

The analysis of the feedback has given below

1. Departments from which the students participated in the feedback



2. Course



3. What is your future plan?



4. From which among the following reason, you will suggest our college to your friends to take admission



5. Rate achievement of objectives of joining the program



6. Rate the depth of the course content



7. Extent of coverage of course



8. Relevance/learning value of project work undertaken in your UG/PG program



9. Rate your effort in the successful completion the course



10. Did you feel your UG/PG prepared you for your initial job and/ or higher studies?



11. Able to communicate effectively in both verbal and written form and develop intrapersonal and interpersonal skills



12. During your degree, how many courses or training programs have you taken outside the degree program?



13. During your degree, how many sports and cultural activities have you participated?



# 14. Mention one value that you acquired from MES College Nedumkandam

| Friends                                                                       |
|-------------