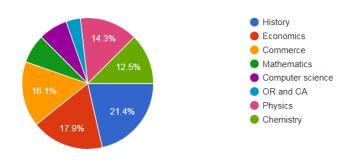

The analysis of the feedback has given below

1. Departments from which the students participated in the feedback

2. Course

3. What is your future plan?

4. From which among the following reason, you will suggest our college to your friends to take admission