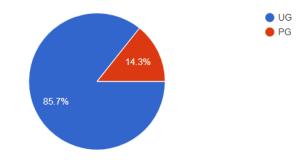

The analysis of the feedback has given below

1. Departments from which the students participated in the feedback

2. Course

3. What is your future plan?

4. From which among the following reason, you will suggest our college to your friends to take admission