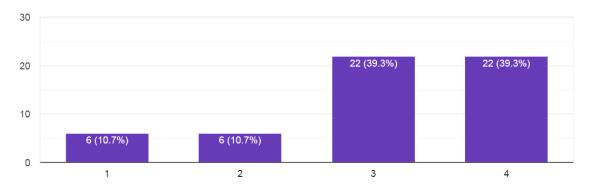

e basis of different parameters and its analysis has also been carried out. There were 56 students from various department have given their feedback. The name and contact details of the students who took part in the feedback process kept confidential and the analysis were carried from the available data by IQAC

The analysis of the feedback has given below

1. Departments from which the students participated in the feedback



2. Course



3. What is your future plan?



4. From which among the following reason, you will suggest our college to your friends to take admission



5. Rate achievement of objectives of joining the program



6. Rate the depth of the course content



7. Extent of coverage of course



8. Relevance/learning value of project work undertaken in your UG/PG program



9. Rate your effort in the successful completion the course



10. Did you feel your UG/PG prepared you for your initial job and/ or higher studies?



11. Able to communicate effectively in both verbal and written form and develop intrapersonal and interpersonal skills



12. During your degree, how many courses or training programs have you taken outside the degree program?



13. During your degree, how many sports and cultural activities have you participated?



# 14. Mention one value that you acquired from MES College Nedumkandam

| Friends                                                                       |
|-------------------------------------------------------------------------------|
| Punctuality                                                                   |
| Leader