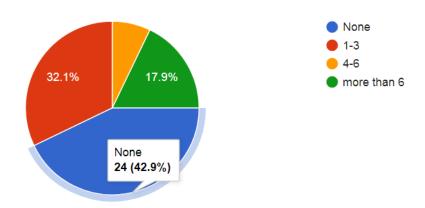

12. During your degree, how many courses or training programs have you taken outside the degree program?

13. During your degree, how many sports and cultural activities have you participated?