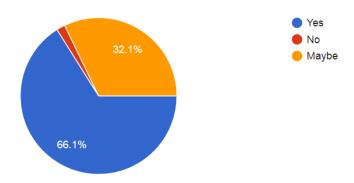

9. Rate your effort in the successful completion the course

10. Did you feel your UG/PG prepared you for your initial job and/ or higher studies?

11. Able to communicate effectively in both verbal and written form and develop intrapersonal and interpersonal skills