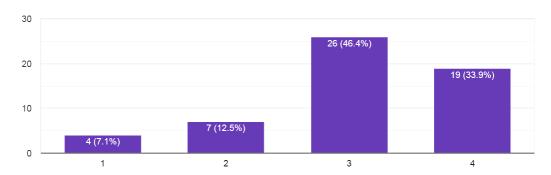

Nedumkandam**

# Report on student's feedback of 2020 outgoing batch

An exit student feedback has been taken on the basis of different parameters and its analysis has also been carried out. There were 56 students from various department have given their feedback. The name and contact details of the students who took part in the feedback process kept confidential and the analysis were carried from the available data by IQAC

The analysis of the feedback has given below

1. Departments from which the students participated in the feedback



2. Course



3. What is your future plan?



4. From which among the following reason, you will suggest our college to your friends to take admission



5. Rate achievement of objectives of joining the program



6. Rate the depth of the course content



7. Extent of coverage of course



8. Relevance/learning value of project work undertaken in your UG/PG program



9. Rate your effort in the successful completion the course



10. Did you feel your UG/PG prepared you for your initial job and/ or higher studies?



11. Able to communicate effectively in both verbal and written form and develop intrapersonal and interpersonal skills



12. During your degree, how many courses or training programs have you taken outside the degree program?



13. During your degree, how many sports and cultural activities have you participated?



# 14. Mention one value that you acquired from MES College Nedumkandam

| Friends                                                                       |
|--------------------------------------------------------