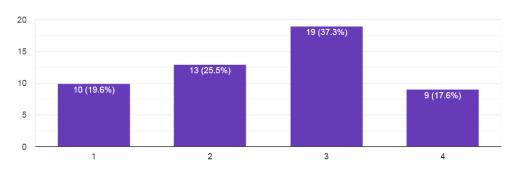

|
| Climate                                                          |
| Excellent teaching facility                                      |
| College ambience                                                 |
| Campus                                                           |
| Eco friendly                                                     |
| Nature                                                           |
| National Service Scheme                                          |

# **Section B**

Students has given an overall rating on the below given parameters

## 16. Teaching Faculty/ Staff



# 17. Academic advising/mentoring by the faculty members



### 18. Easy access of faculty out of the class



#### 19. Infra Structure



# 20. Library



# 21. Laboratory



### 22. Exam Cell



# 23. Career guidance, placement and training cell



# 24. Discipline



### 25. Environment



### 26. Canteen



Coordinator IQAC

Principal