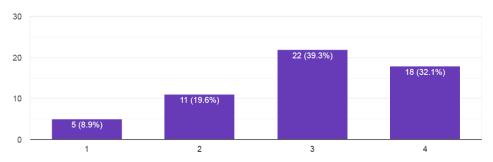

| Freedom                                                          |
| Friendly teachers and good atmosphere                            |
| Climate                                                          |
| Excellent teaching facility                                      |
| College ambience                                                 |
| Campus                                                           |
| Eco friendly                                                     |
| Nature                                                           |
| National Service Scheme                                          |

# **Section B**

Students has given an overall rating on the below given parameters

## 16. Teaching Faculty/ Staff



# 17. Academic advising/mentoring by the faculty members



### 18. Easy access of faculty out of the class



#### 19. Infra Structure



# 20. Library



# 21. Laboratory



### 22. Exam Cell



# 23. Career guidance, placement and training cell



# 24. Discipline



### 25. Environment



### 26. Canteen



Coordinator IQAC

Principal