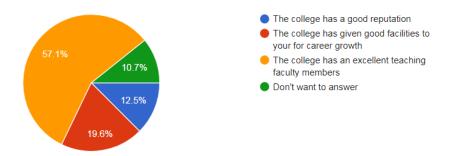

The analysis of the feedback has given below

1. Departments from which the students participated in the feedback

2. Course

3. What is your future plan?

4. From which among the following reason, you will suggest our college to your friends to take admission