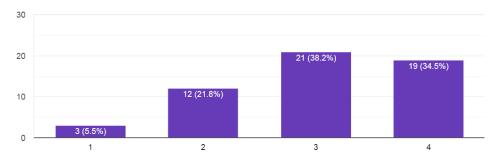

|
| Friendly teachers and good atmosphere                            |
| Climate                                                          |
| Excellent teaching facility                                      |
| College ambience                                                 |
| Campus                                                           |
| Eco friendly                                                     |
| Nature                                                           |
| National Service Scheme                                          |

# **Section B**

Students has given an overall rating on the below given parameters

## 16. Teaching Faculty/ Staff



# 17. Academic advising/mentoring by the faculty members



### 18. Easy access of faculty out of the class



#### 19. Infra Structure



# 20. Library



# 21. Laboratory



### 22. Exam Cell



# 23. Career guidance, placement and training cell



# 24. Discipline



### 25. Environment



### 26. Canteen



Coordinator IQAC

Principal