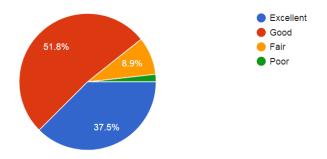

s feedback of 2020 outgoing batch

An exit student feedback has been taken on the basis of different parameters and its analysis has also been carried out. There were 56 students from various department have given their feedback. The name and contact details of the students who took part in the feedback process kept confidential and the analysis were carried from the available data by IQAC

The analysis of the feedback has given below

1. Departments from which the students participated in the feedback



2. Course



3. What is your future plan?



4. From which among the following reason, you will suggest our college to your friends to take admission



5. Rate achievement of objectives of joining the program



6. Rate the depth of the course content



7. Extent of coverage of course



8. Relevance/learning value of project work undertaken in your UG/PG program



9. Rate your effort in the successful completion the course



10. Did you feel your UG/PG prepared you for your initial job and/ or higher studies?



11. Able to communicate effectively in both verbal and written form and develop intrapersonal and interpersonal skills



12. During your degree, how many courses or training programs have you taken outside the degree program?



13. During your degree, how many sports and cultural activities have you participated?



# 14. Mention one value that you acquired from MES College Nedumkandam

| Friends                                                                       |
|-------------------------------------------------------------------------------|
| Punctual