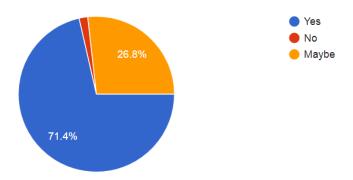

9. Rate your effort in the successful completion the course

10. Did you feel your UG/PG prepared you for your initial job and/ or higher studies?

11. Able to communicate effectively in both verbal and written form and develop intrapersonal and interpersonal skills