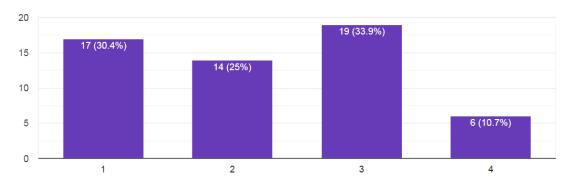

|
| Excellent teaching facility                                      |
| College ambience                                                 |
| Campus                                                           |
| Eco friendly                                                     |
| Nature                                                           |
| National Service Scheme                                          |

# **Section B**

Students has given an overall rating on the below given parameters

## 16. Teaching Faculty/ Staff



# 17. Academic advising/mentoring by the faculty members



### 18. Easy access of faculty out of the class



#### 19. Infra Structure



# 20. Library



# 21. Laboratory



### 22. Exam Cell



# 23. Career guidance, placement and training cell



# 24. Discipline



### 25. Environment



### 26. Canteen



Coordinator IQAC

Principal