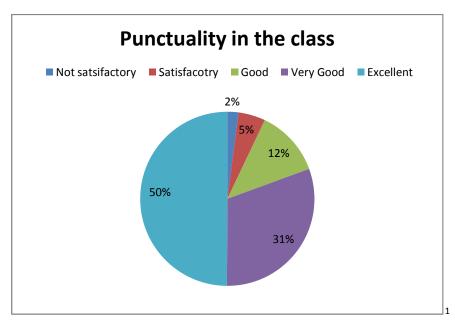

A detailed analysis report on the various parameters are given below

Refers to latest development in the field

Not satsifactory Satisfacotry Good Excellent

9%
11%
20%

Approach towards developing professional skills