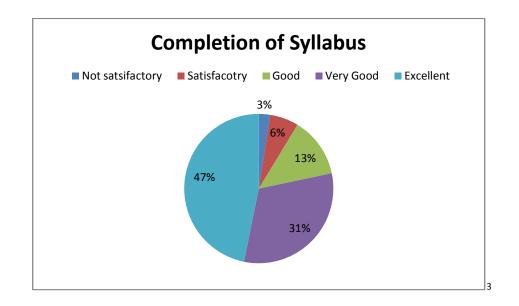

ed by NAAC



## **Report of Students Satisfaction Survey**

2019-20 Academic year

Chembalam PO, Idukki District, Kerala

Pin code: 685553

Tel: +91 4868232043, 233060 E mail: mesndkm@gmail.com

Fax: <u>+91</u> 4868 233060

## **Students Satisfaction survey-Report**

A feedback has been taken from the Students of the college on the basis of different parameters of teaching learning and evaluation process in the 2019-20 academic year and its analysis has also been carried out. The students from all the departments were participated in this student's satisfaction survey. The name and contact details who took part in the feedback process kept confidential and the analysis were carried from the available data by IQAC.

A detailed analysis report on the various parameters are given below



















Refers to latest development in the field

Not satsifactory Satisfacotry Good Excellent

9%
11%
20%





Approach towards developing professional skills

Not satsifactory Satisfacotry Good Excellent

8%

12%

23%

31%





















Total control of the class

Not satsifactory Satisfacotry Good Excellent

5%

17%

31%



26

## Conclusions

The overall satisfaction level of the students about the teaching learning process in the institution is very good. The feedback analysis was report kept in IQAC meeting for the detailed discussion and suggestion are made for the improvement. We expect a better result with the implementation of the improvement actions identified in this survey.