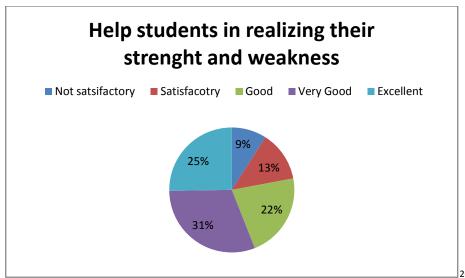

A detailed analysis report on the various parameters are given below

Refers to latest development in the field

Not satsifactory Satisfacotry Good Excellent

9%
11%
20%

Approach towards developing professional skills