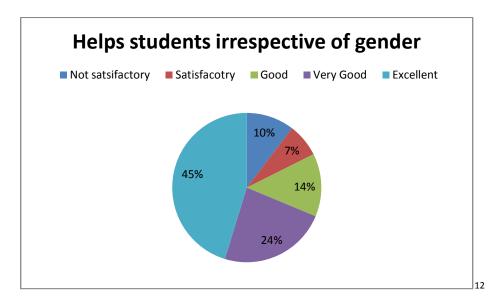

A detailed analysis report on the various parameters are given below

Refers to latest development in the field

Not satsifactory Satisfacotry Good Excellent

9%
11%
20%

Approach towards developing professional skills