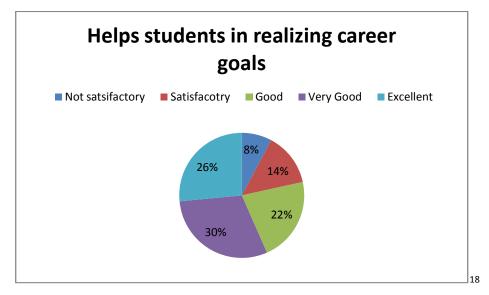

A detailed analysis report on the various parameters are given below

Refers to latest development in the field

Not satsifactory Satisfacotry Good Excellent

9%
11%
20%

Approach towards developing professional skills