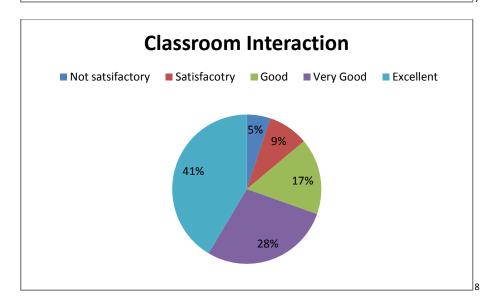

A detailed analysis report on the various parameters are given below

Refers to latest development in the field

Not satsifactory Satisfacotry Good Excellent

9%
11%
20%

Approach towards developing professional skills