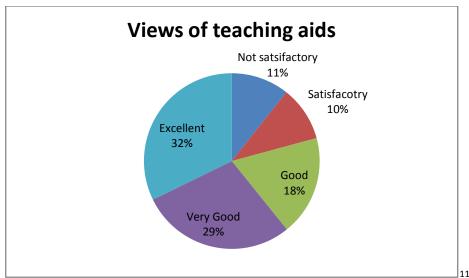

A detailed analysis report on the various parameters are given below

Refers to latest development in the field

Not satsifactory Satisfacotry Good Excellent

9%
11%
20%

Approach towards developing professional skills