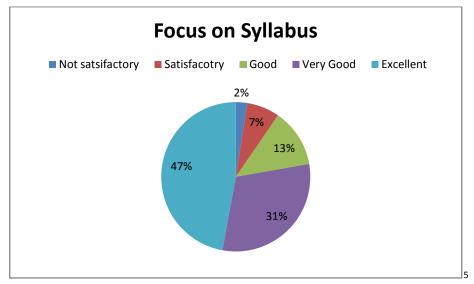

A detailed analysis report on the various parameters are given below

Refers to latest development in the field

Not satsifactory Satisfacotry Good Excellent

9%
11%
20%

Approach towards developing professional skills