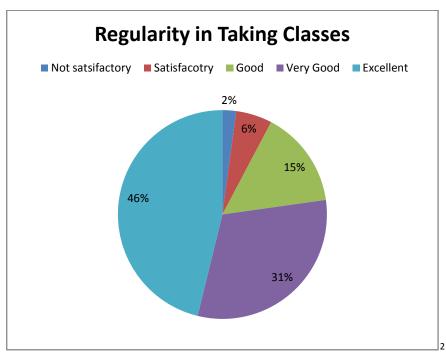

Not satsifactory Satisfacotry Good Excellent

8%

12%

23%

31%

Total control of the class

Not satsifactory Satisfacotry Good Excellent

5%