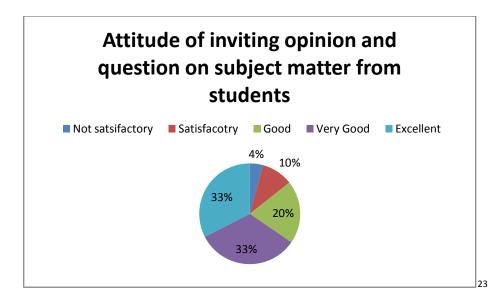

A detailed analysis report on the various parameters are given below

Refers to latest development in the field

Not satsifactory Satisfacotry Good Excellent

9%
11%
20%

Approach towards developing professional skills