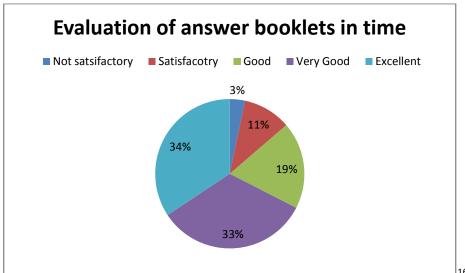

A detailed analysis report on the various parameters are given below

Refers to latest development in the field

Not satsifactory Satisfacotry Good Excellent

9%
11%
20%

Approach towards developing professional skills