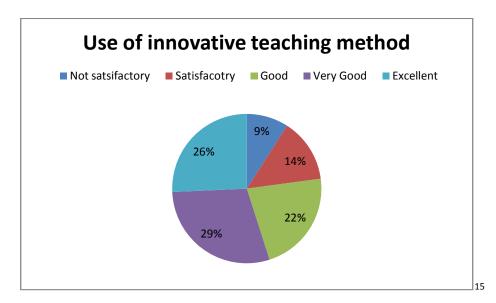

A detailed analysis report on the various parameters are given below

Refers to latest development in the field

Not satsifactory Satisfacotry Good Excellent

9%
11%
20%

Approach towards developing professional skills