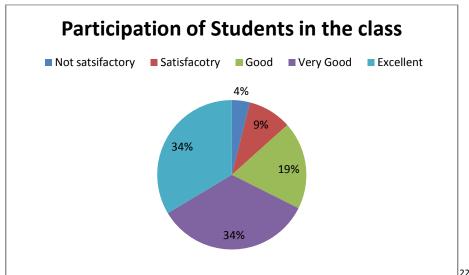

A detailed analysis report on the various parameters are given below

Refers to latest development in the field

Not satsifactory Satisfacotry Good Excellent

9%
11%
20%

Approach towards developing professional skills