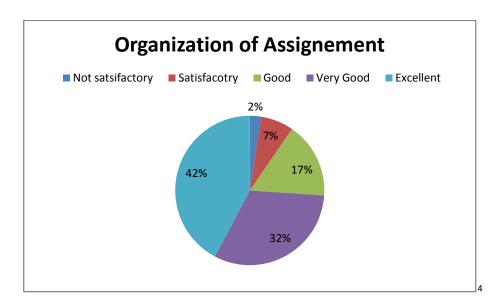

A detailed analysis report on the various parameters are given below

Refers to latest development in the field

Not satsifactory Satisfacotry Good Excellent

9%
11%
20%

Approach towards developing professional skills