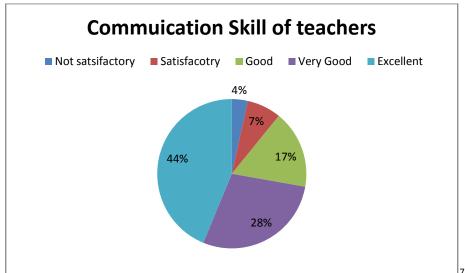

A detailed analysis report on the various parameters are given below

Refers to latest development in the field

Not satsifactory Satisfacotry Good Excellent

9%
11%
20%

Approach towards developing professional skills