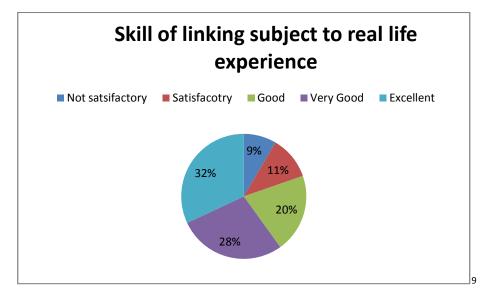

A detailed analysis report on the various parameters are given below

Refers to latest development in the field

Not satsifactory Satisfacotry Good Excellent

9%
11%
20%

Approach towards developing professional skills