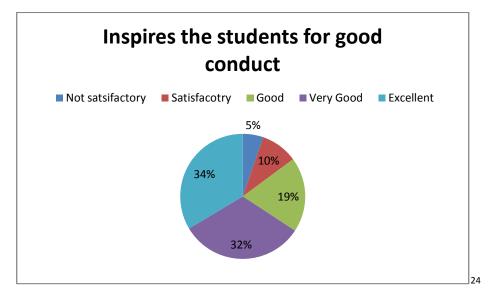

Not satsifactory Satisfacotry Good Excellent

8%

12%

23%

31%

Total control of the class

Not satsifactory Satisfacotry Good Excellent

5%