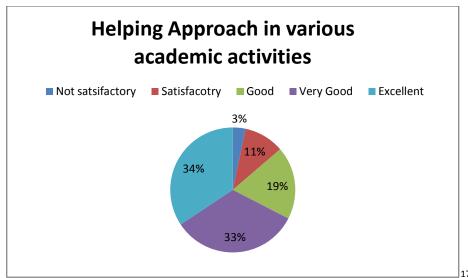

A detailed analysis report on the various parameters are given below

Refers to latest development in the field

Not satsifactory Satisfacotry Good Excellent

9%
11%
20%

Approach towards developing professional skills