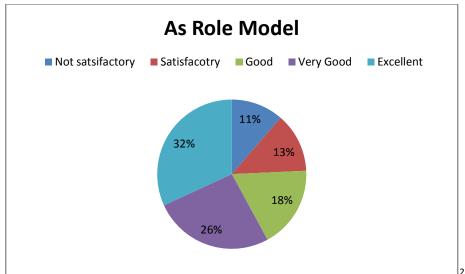

of different parameters of teaching learning and evaluation process in the 2019-20 academic year and its analysis has also been carried out. The students from all the departments were participated in this student's satisfaction survey. The name and contact details who took part in the feedback process kept confidential and the analysis were carried from the available data by IQAC.

A detailed analysis report on the various parameters are given below



















Refers to latest development in the field

Not satsifactory Satisfacotry Good Excellent

9%
11%
20%





Approach towards developing professional skills

Not satsifactory Satisfacotry Good Excellent

8%

12%

23%

31%





















Total control of the class

Not satsifactory Satisfacotry Good Excellent

5%

17%

31%



26

## Conclusions

The overall satisfaction level of the students about the teaching learning process in the institution is very good. The feedback analysis was report kept in IQAC meeting for the detailed discussion and suggestion are made for the improvement. We expect a better result with the implementation of the improvement actions identified in this survey.