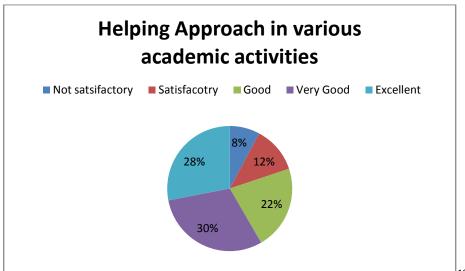

A detailed analysis report on the various parameters are given below

Refers to latest development in the field

Not satsifactory Satisfacotry Good Excellent

9%
11%
20%

Approach towards developing professional skills