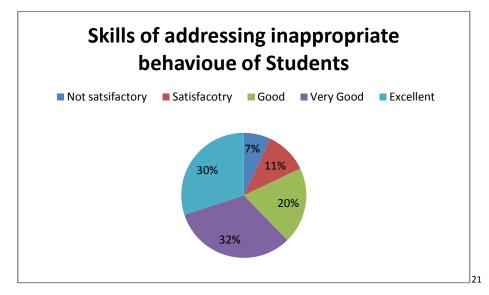

A detailed analysis report on the various parameters are given below

Refers to latest development in the field

Not satsifactory Satisfacotry Good Excellent

9%
11%
20%

Approach towards developing professional skills