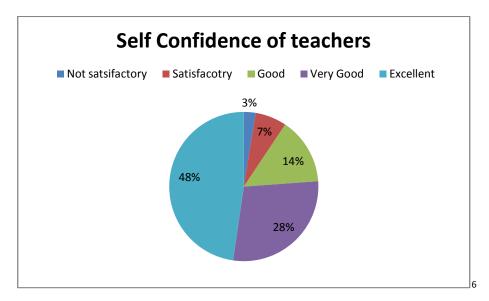

A detailed analysis report on the various parameters are given below

Refers to latest development in the field

Not satsifactory Satisfacotry Good Excellent

9%
11%
20%

Approach towards developing professional skills